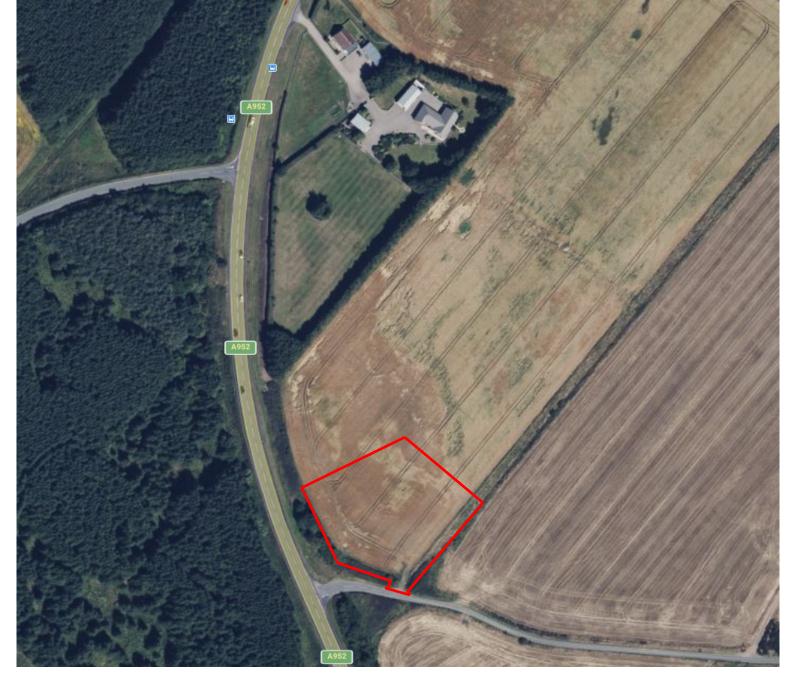

## APP/2023/1776

## **Erection of Dwellinghouse and Garage**

Land To The South Of Penrith
A952
Mintlaw
AB42 4HP

© Crown copyright and database right 2024 OS AC0000851922

6

Site looking north east

Site looking north

**Site looking west** 