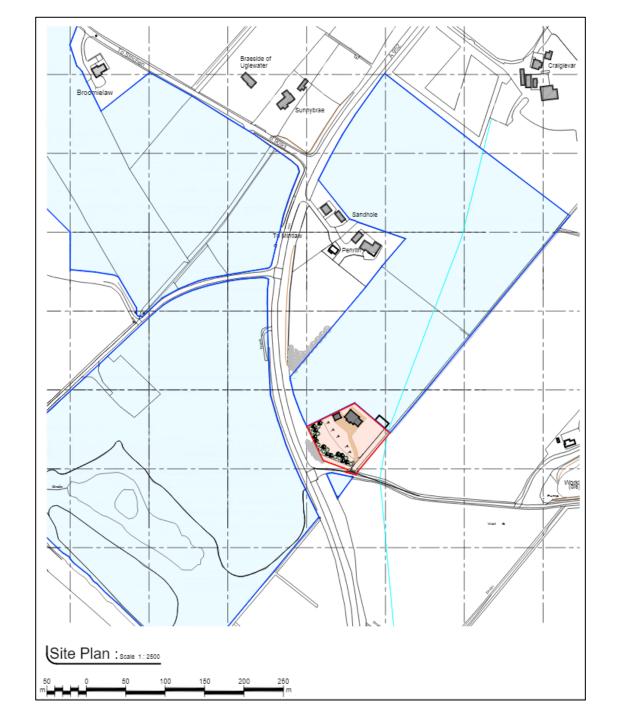

## APP/2023/1776

## **Erection of Dwellinghouse and Garage**

Land To The South Of Penrith
A952
Mintlaw
AB42 4HP

© Crown copyright and database right 2024 OS AC0000851922

6

Site looking north east

Site looking north

**Site looking west** 