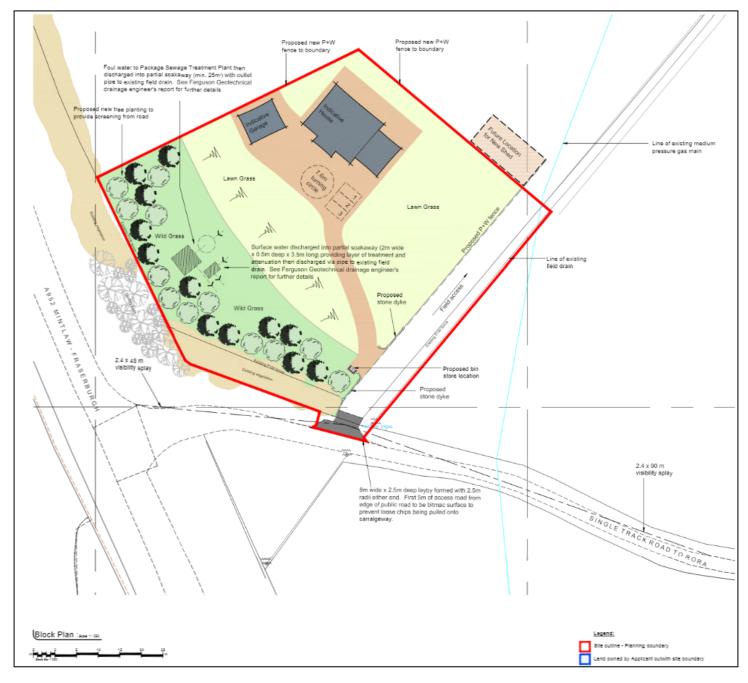

## APP/2023/1776

## **Erection of Dwellinghouse and Garage**

Land To The South Of Penrith
A952
Mintlaw
AB42 4HP

© Crown copyright and database right 2024 OS AC0000851922

6

Site looking north east

Site looking north

**Site looking west** 