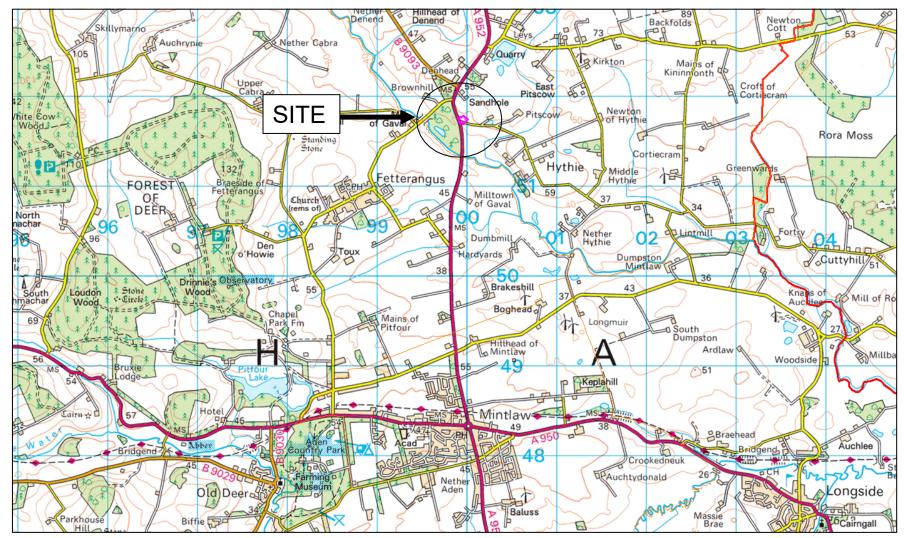

## APP/2023/1776

## **Erection of Dwellinghouse and Garage**

Land To The South Of Penrith
A952
Mintlaw
AB42 4HP

© Crown copyright and database right 2024 OS AC0000851922

6

Site looking north east

Site looking north

**Site looking west** 