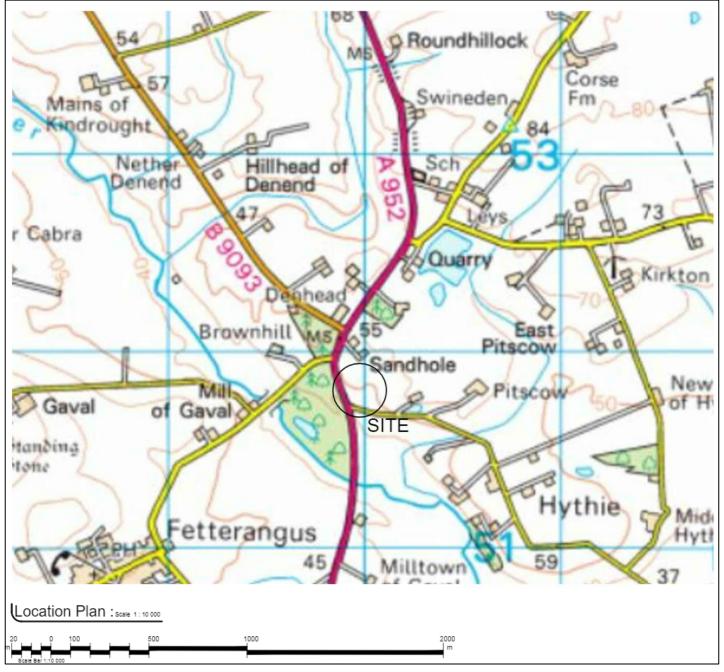

## APP/2023/1776

## **Erection of Dwellinghouse and Garage**

Land To The South Of Penrith
A952
Mintlaw
AB42 4HP

© Crown copyright and database right 2024 OS AC0000851922

6

Site looking north east

Site looking north

**Site looking west** 